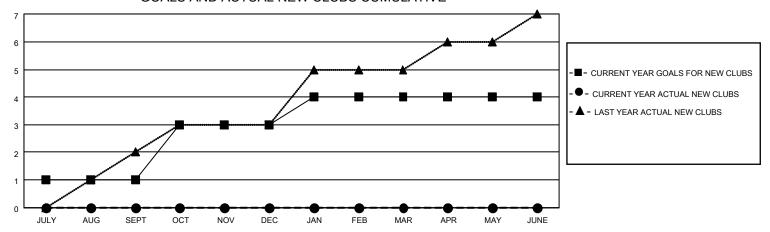

### GOALS AND ACTUAL NEW CLUBS CUMULATIVE

## District 307B1

| Clubs                 |               |           |               | Members               |                       |                         |                                                    |
|-----------------------|---------------|-----------|---------------|-----------------------|-----------------------|-------------------------|----------------------------------------------------|
| RESULTS FOR 2021-2022 |               |           |               | RESULTS FOR 2021-2022 |                       |                         |                                                    |
| QUARTER               | NEW CLUB GOAL | NEW CLUBS | DROPPED CLUBS | QUARTER MEMB          | ER GROWTH NET<br>GOAL | MEMBER GROWTH<br>ACTUAL | DROPPED<br>MEMBERS ACTUAL<br>(including transfers) |
| JULY/AUG/SEPT         | 1             | 0         | 2             | JULY/AUG/SEPT         | 30                    | 28                      | 54                                                 |
| OCT/NOV/DEC           | 2             | 0         | 0             | OCT/NOV/DEC           | 100                   | 0                       | 0                                                  |
| JAN/FEB/MAR           | 1             | 0         | 0             | JAN/FEB/MAR           | 30                    | 0                       | 0                                                  |
| APR/MAY/JUNE          | 0             | 0         | 0             | APR/MAY/JUNE          | 100                   | 0                       | 0                                                  |