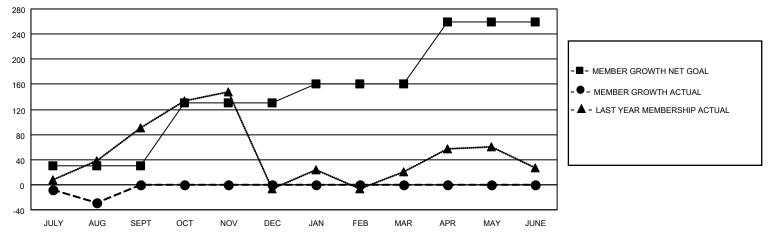

#### GOALS AND ACTUAL MEMBERS CUMULATIVE

| DROPPED CLUBS: 2 |    | 13 CLUBS OF 80 ADDED 1 OR<br>MORE NEW MEMBERS | GENDER DISTRIBUTION             |                                |  |
|------------------|----|-----------------------------------------------|---------------------------------|--------------------------------|--|
|                  |    | INORE NEW MEMBERS                             | MALE<br>FEMALE                  | 633 (35.80%)<br>1,135 (64.20%) |  |
| DROPPED MEMBERS  |    |                                               | NON BINARY PREFER NOT TO ANSWER | 0 (0.00%)<br>0 (0.00%)         |  |
| DECEASED         | 2  |                                               | THE ENTITY TO MINOWER           | 0 (0.0070)                     |  |
| CLUB CANCELLED   | 10 | CLICK HERE FOR CUMULATIVE                     | TOTAL FAMILY UNIT MEMBERS       | 354                            |  |
| OTHER            | 42 | MEMBERSHIP DATA                               |                                 |                                |  |
| TOTAL            | 54 |                                               | FAMILY MEMBERS PAYING HAI       | LF DUES 193                    |  |

## District 307B1

| Clubs                 |               |           |               | Members               |                       |                         |                                                    |
|-----------------------|---------------|-----------|---------------|-----------------------|-----------------------|-------------------------|----------------------------------------------------|
| RESULTS FOR 2021-2022 |               |           |               | RESULTS FOR 2021-2022 |                       |                         |                                                    |
| QUARTER               | NEW CLUB GOAL | NEW CLUBS | DROPPED CLUBS | QUARTER MEMB          | ER GROWTH NET<br>GOAL | MEMBER GROWTH<br>ACTUAL | DROPPED<br>MEMBERS ACTUAL<br>(including transfers) |
| JULY/AUG/SEPT         | 1             | 0         | 2             | JULY/AUG/SEPT         | 30                    | 28                      | 54                                                 |
| OCT/NOV/DEC           | 2             | 0         | 0             | OCT/NOV/DEC           | 100                   | 0                       | 0                                                  |
| JAN/FEB/MAR           | 1             | 0         | 0             | JAN/FEB/MAR           | 30                    | 0                       | 0                                                  |
| APR/MAY/JUNE          | 0             | 0         | 0             | APR/MAY/JUNE          | 100                   | 0                       | 0                                                  |